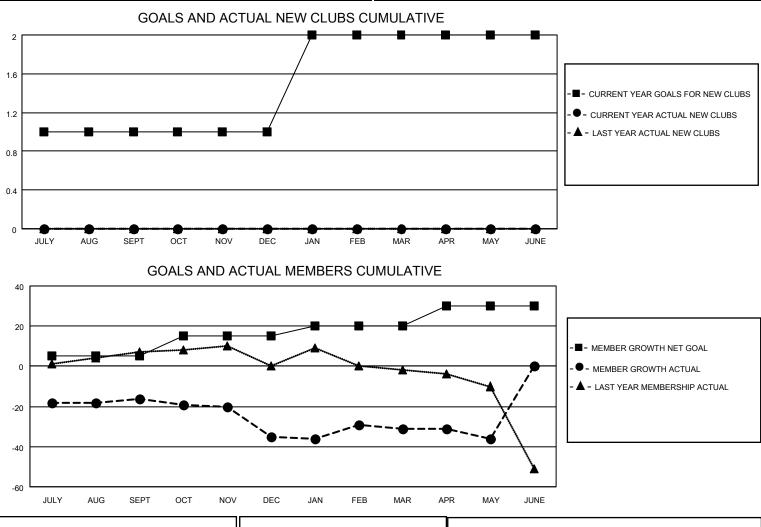

## LOCATION ARKANSAS

District 7 O

Results as of: 5/31/2023

| Clubs                 |               |           |               | Members               |                         |                         |                                                    |
|-----------------------|---------------|-----------|---------------|-----------------------|-------------------------|-------------------------|----------------------------------------------------|
| RESULTS FOR 2022-2023 |               |           |               | RESULTS FOR 2022-2023 |                         |                         |                                                    |
| QUARTER               | NEW CLUB GOAL | NEW CLUBS | DROPPED CLUBS | QUARTER               | /BER GROWTH NET<br>GOAL | MEMBER GROWTH<br>ACTUAL | DROPPED<br>MEMBERS ACTUAL<br>(including transfers) |
| JULY/AUG/SEPT         | 1             | 0         | 2             | JULY/AUG/SEPT         | 5                       | 15                      | 23                                                 |
| OCT/NOV/DEC           | 0             | 0         | 0             | OCT/NOV/DEC           | 10                      | 3                       | 21                                                 |
| JAN/FEB/MAR           | 1             | 0         | 0             | JAN/FEB/MAR           | 5                       | 13                      | 8                                                  |
| APR/MAY/JUNE          | 0             | 0         | 0             | APR/MAY/JUNE          | 10                      | 7                       | 12                                                 |